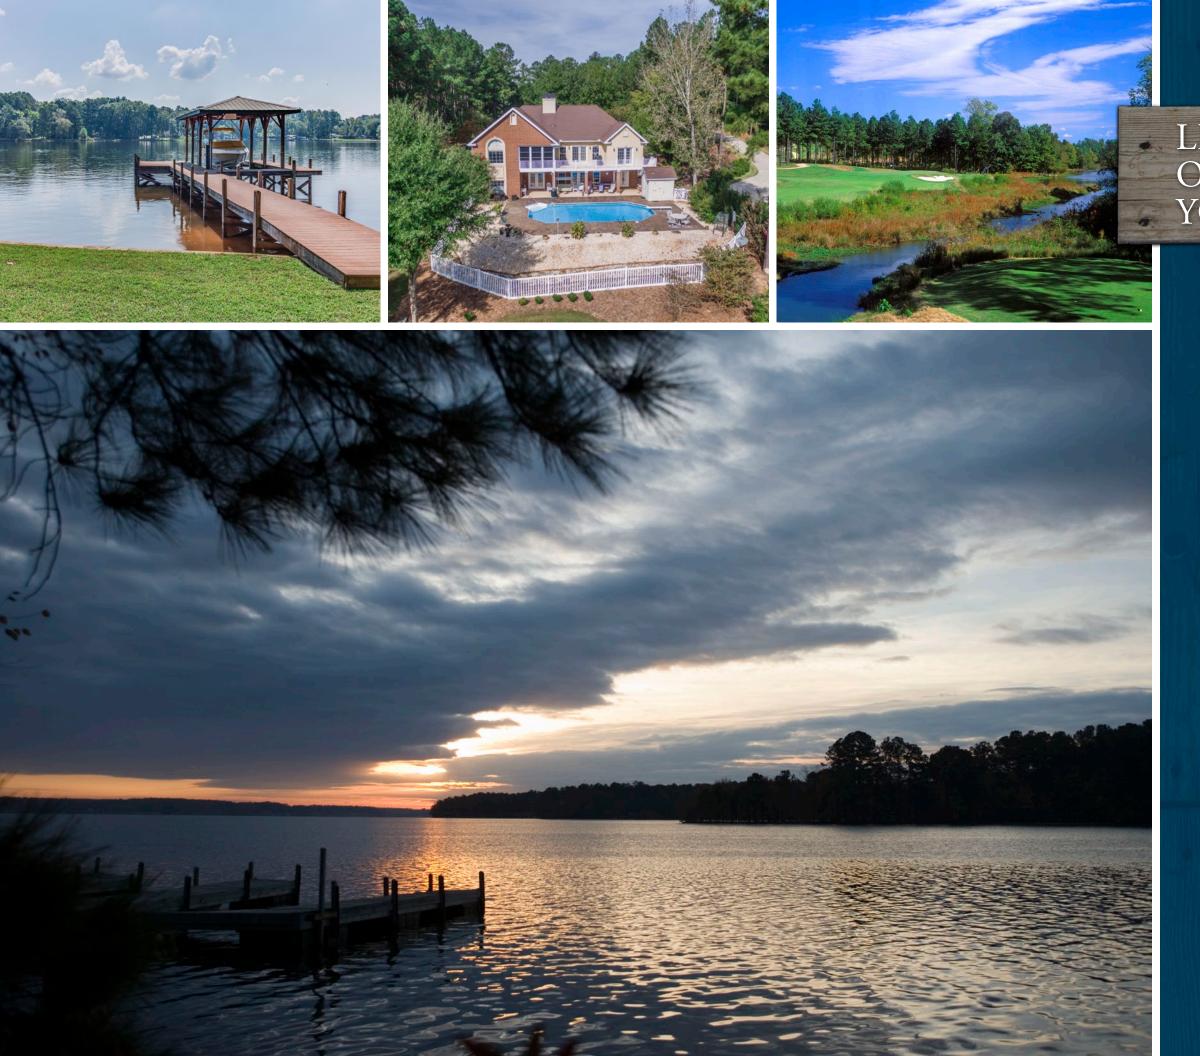

Residents enjoy easy access to club amenities, the majority of which are located here: The Patriot golf course, the Clubhouse, the Tennis and Fitness Complex, the Marina at Lake Greenwood and the lakefront Aquatic Center, which features outdoor dining and a 5,000 square-foot pool with lap lanes, a children's pool and a white sandy beach area.

#### COMPLETED AMENITIES ARE READY WHEN YOU ARE.

It's all here. It's all complete. It's ready to enjoy at Grand Harbor.

The jewel in the Grand Harbor crown is Lake Greenwood, a year-round boating, fishing, and water lover's paradise, with 11,400 acres of uncrowded surface area and 212 miles of forested shoreline. That means there's plenty of room for everything you love to do on the water, from fishing to sailing, jet skiing and water skiing to canoeing and kayaking.

Davis Love III took full advantage of the beauty of the lake and countryside in designing The Patriot, an eminently playable golf course characterized by intricately designed greens, strategic rough-edged bunkers and a memorable earthern star fort.