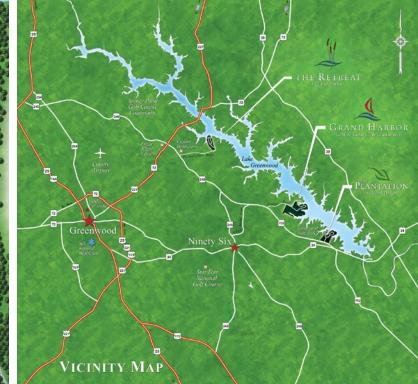

#### THREE DISTINCT NEIGHBORHOODS. ONE CHERISHED LIFESTYLE.

Grand Harbor Golf and Yacht Club is located off State Highway 702 outside the historic town of Ninety Six, South Carolina, about 15 miles from Greenwood, the hub of a seven county region renowned as South Carolina's "Freshwater Coast."

Grand Harbor itself is comprised of three distinct, gated enclaves, close to one another in proximity, yet each with its own unique characteristics and amenities. Each community, however unique, shares one important attribute: members enjoy access to the amenities of all three—the best membership value of any golf and lake community in South Carolina.