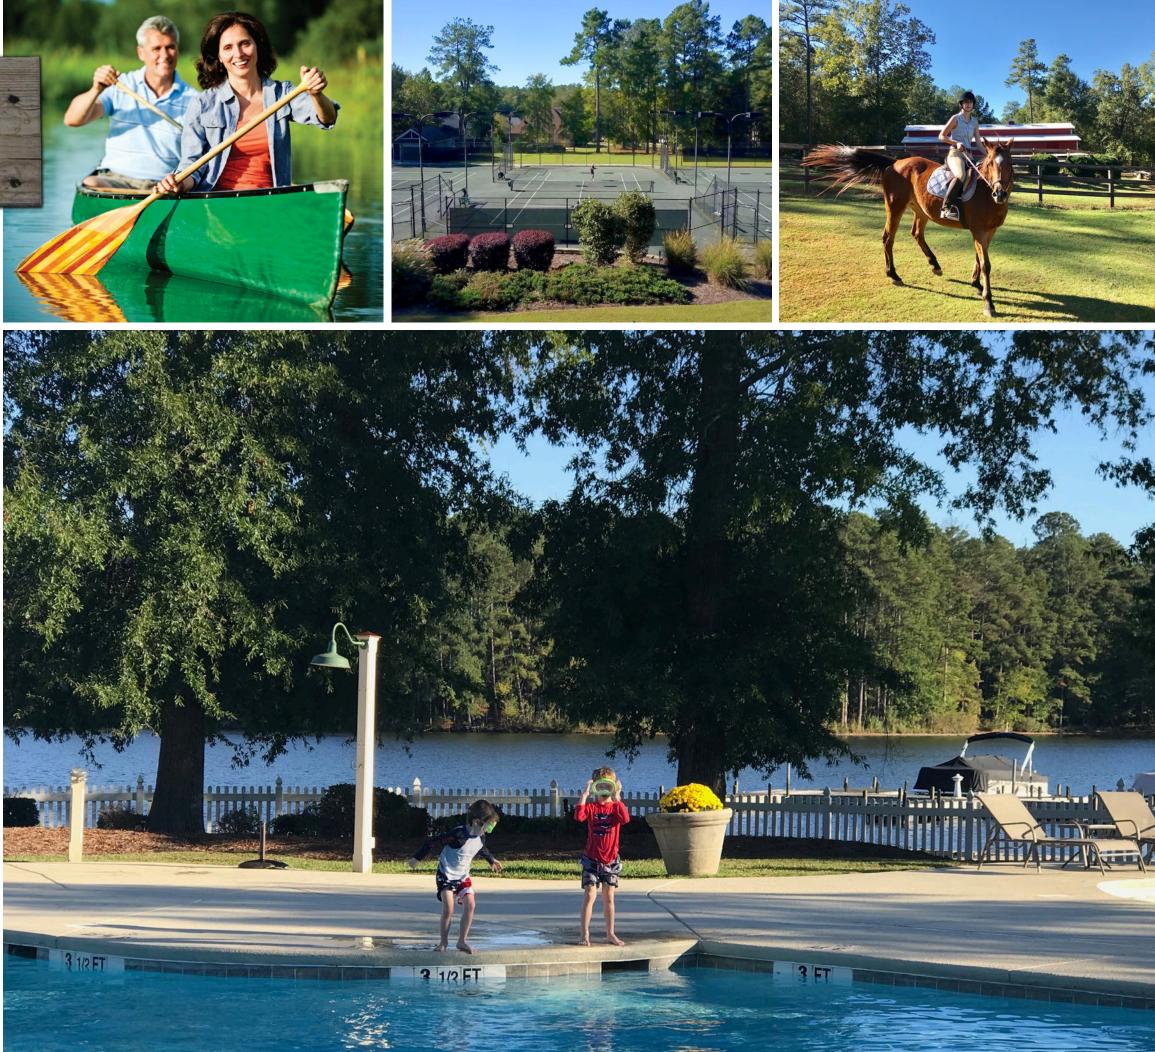

#### WELCOME TO PREMIER GOLF AND LAKEFRONT LIVING IN SOUTH CAROLINA.

At Grand Harbor Golf and Yacht Club, you'll discover an amenity-rich, private club lifestyle amid the placid shores of scenic Lake Greenwood and an award-winning golf course designed by Davis Love III. Completed amenities include a marina with waterfront dining, an equestrian facility, tennis, fitness, clubhouse dining and a beautiful aquatic center. But amenities are only part of the Grand Harbor story.

Residents enjoy easy access to club amenities, the majority of which are located here: The Patriot golf course, the Clubhouse, the Tennis and Fitness Complex, the Marina at Lake Greenwood and the lakefront Aquatic Center, which features outdoor dining and a 5,000 square-foot pool with lap lanes, a children's pool and a white sandy beach area.

#### COMPLETED AMENITIES ARE READY WHEN YOU ARE.

It's all here. It's all complete. It's ready to enjoy at Grand Harbor.

The jewel in the Grand Harbor crown is Lake Greenwood, a year-round boating, fishing, and water lover's paradise, with 11,400 acres of uncrowded surface area and 212 miles of forested shoreline. That means there's plenty of room for everything you love to do on the water, from fishing to sailing, jet skiing and water skiing to canoeing and kayaking.

Additional amenities include three clubhouses, three pools, a private marina with lakeside dining, Equestrian Center, Tennis & Fitness Complex, Hiking Trails, yearround social calendar and so much more.