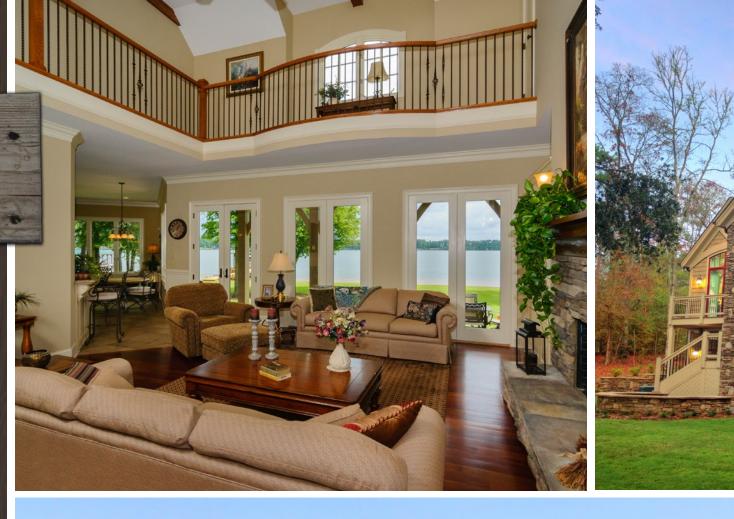

#### THE CENTER OF EVERYTHING

The community namesake, **Grand Harbor** is the first and largest of the communities. Designed to provide optimal access to Lake Greenwood's superb recreational activities and water sports, Grand Harbor includes more than 400 golf course, wooded and lakefront homesites situated on 378 acres.

Residents enjoy easy access to club amenities, the majority of which are located here: The Patriot golf course, the Clubhouse, the Tennis and Fitness Complex, the Marina at Lake Greenwood and the lakefront Aquatic Center, which features outdoor dining and a 5,000 square-foot pool with lap lanes, a children's pool and a white sandy beach area.