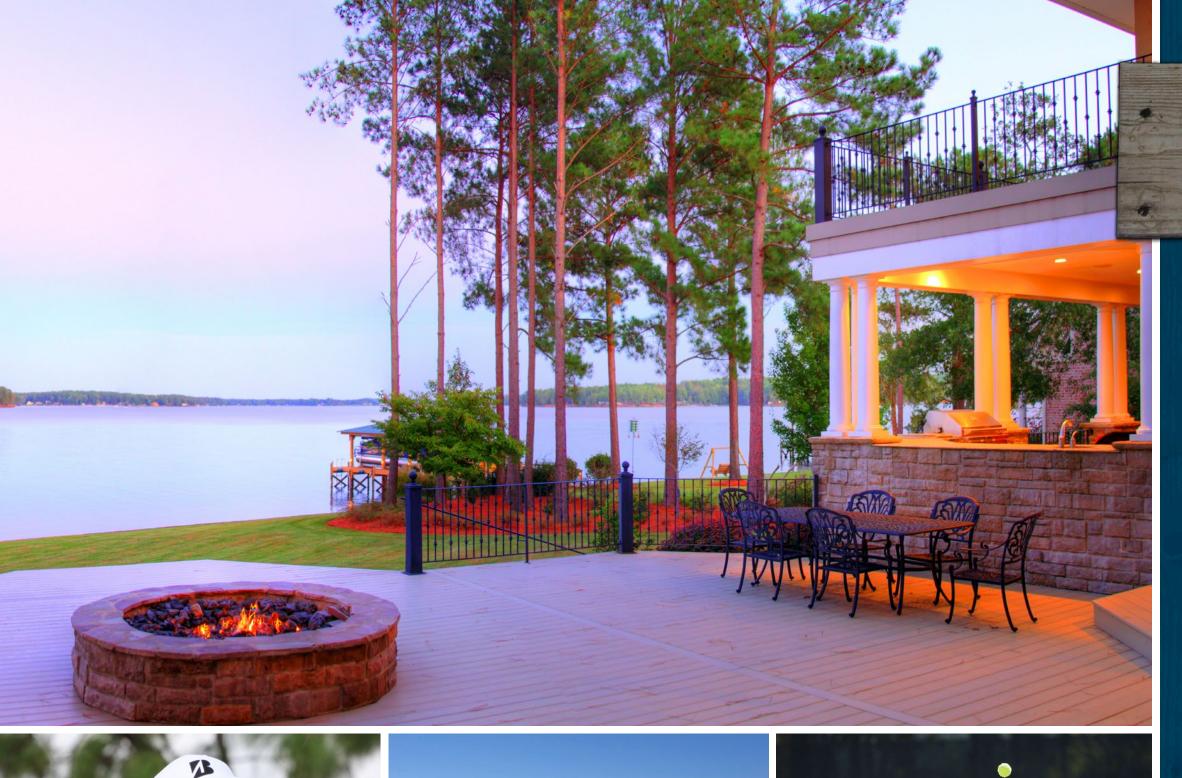

#### COMPLETED AMENITIES ARE READY WHEN YOU ARE.

It's all here. It's all complete. It's ready to enjoy at Grand Harbor.

The jewel in the Grand Harbor crown is Lake Greenwood, a year-round boating, fishing, and water lover's paradise, with 11,400 acres of uncrowded surface area and 212 miles of forested shoreline. That means there's plenty of room for everything you love to do on the water, from fishing to sailing, jet skiing and water skiing to canoeing and kayaking.

Additional amenities include three clubhouses, three pools, a private marina with lakeside dining, Equestrian Center, Tennis & Fitness Complex, Hiking Trails, yearround social calendar and so much more.