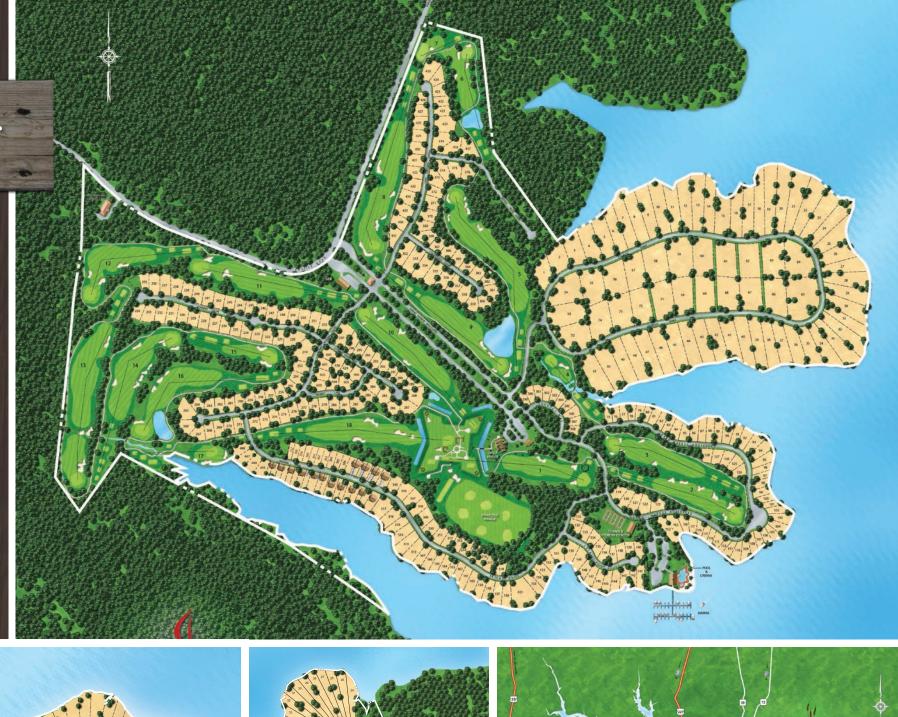

Grand Harbor itself is comprised of three distinct, gated enclaves, close to one another in proximity, yet each with its own unique characteristics and amenities. Each community, however unique, shares one important attribute: members enjoy access to the amenities of all three—the best membership value of any golf and lake community in South Carolina.

For a detailed view of the site maps, visit grandharbor.net/site-maps

#### THE CENTER OF EVERYTHING

The community namesake, **Grand Harbor** is the first and largest of the communities. Designed to provide optimal access to Lake Greenwood's superb recreational activities and water sports, Grand Harbor includes more than 400 golf course, wooded and lakefront homesites situated on 378 acres.

Residents enjoy easy access to club amenities, the majority of which are located here: The Patriot golf course, the Clubhouse, the Tennis and Fitness Complex, the Marina at Lake Greenwood and the lakefront Aquatic Center, which features outdoor dining and a 5,000 square-foot pool with lap lanes, a children's pool and a white sandy beach area.