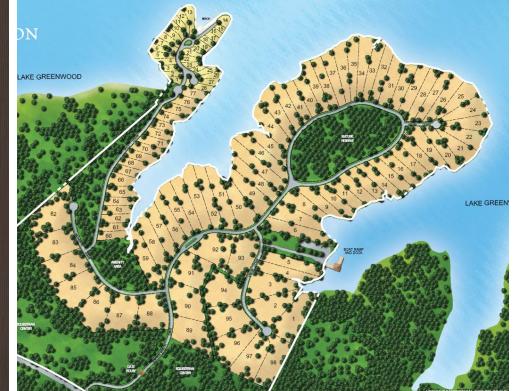

# RETREAT TO THE LAKE, TO THE WOODS, TO SANCTUARY.

Hardwood trees and hiking trails reflect the peace and tranquility found in abundance at The Retreat at Grand Harbor, an intimate gated enclave with 62 homesites surrounded by nature and water. Waterfront homesites average around 1 acre and oversized wooded interior properties average between  $1\frac{1}{2}$  and 2 acres.

The Retreat is situated in a prime location and offers the most convenient access to the town of Greenwood. Residents gather at a rustic community center in keeping with the community's character, outfitted with a pool and hot tub. Private day slips are available to owners of interior properties.

THE RETREAT at Grand Harbor