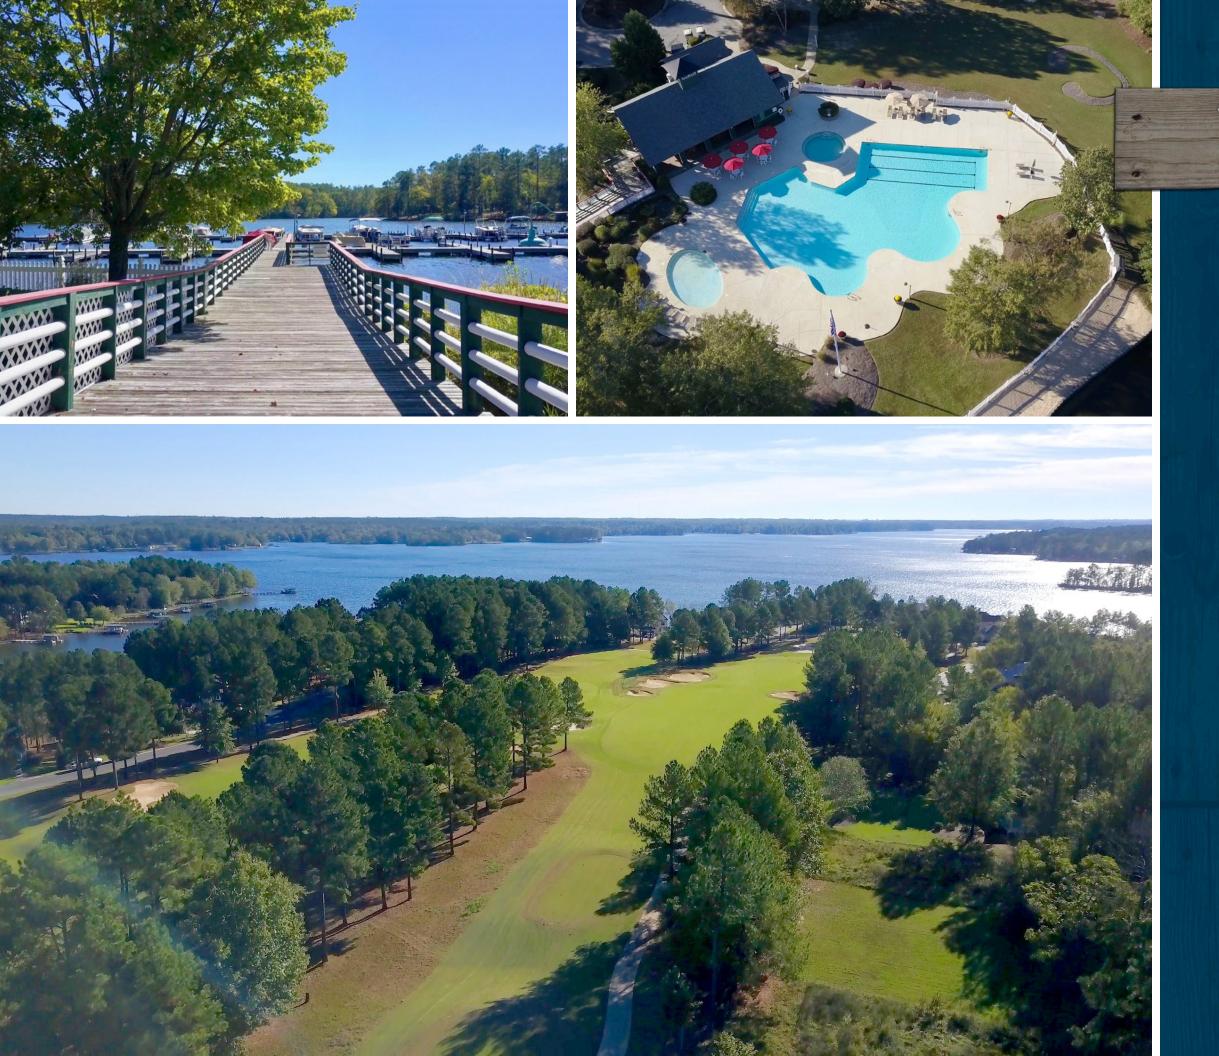

#### THE CENTER OF EVERYTHING

The community namesake, **Grand Harbor** is the first and largest of the communities. Designed to provide optimal access to Lake Greenwood's superb recreational activities and water sports, Grand Harbor includes more than 400 golf course, wooded and lakefront homesites situated on 378 acres.

Residents enjoy easy access to club amenities, the majority of which are located here: The Patriot golf course, the Clubhouse, the Tennis and Fitness Complex, the Marina at Lake Greenwood and the lakefront Aquatic Center, which features outdoor dining and a 5,000 square-foot pool with lap lanes, a children's pool and a white sandy beach area.

#### COMPLETED AMENITIES ARE READY WHEN YOU ARE.

It's all here. It's all complete. It's ready to enjoy at Grand Harbor.

The jewel in the Grand Harbor crown is Lake Greenwood, a year-round boating, fishing, and water lover's paradise, with 11,400 acres of uncrowded surface area and 212 miles of forested shoreline. That means there's plenty of room for everything you love to do on the water, from fishing to sailing, jet skiing and water skiing to canoeing and kayaking.

Davis Love III took full advantage of the beauty of the lake and countryside in designing The Patriot, an eminently playable golf course characterized by intricately designed greens, strategic rough-edged bunkers and a memorable earthern star fort.

Additional amenities include three clubhouses, three pools, a private marina with lakeside dining, Equestrian Center, Tennis & Fitness Complex, Hiking Trails, yearround social calendar and so much more.