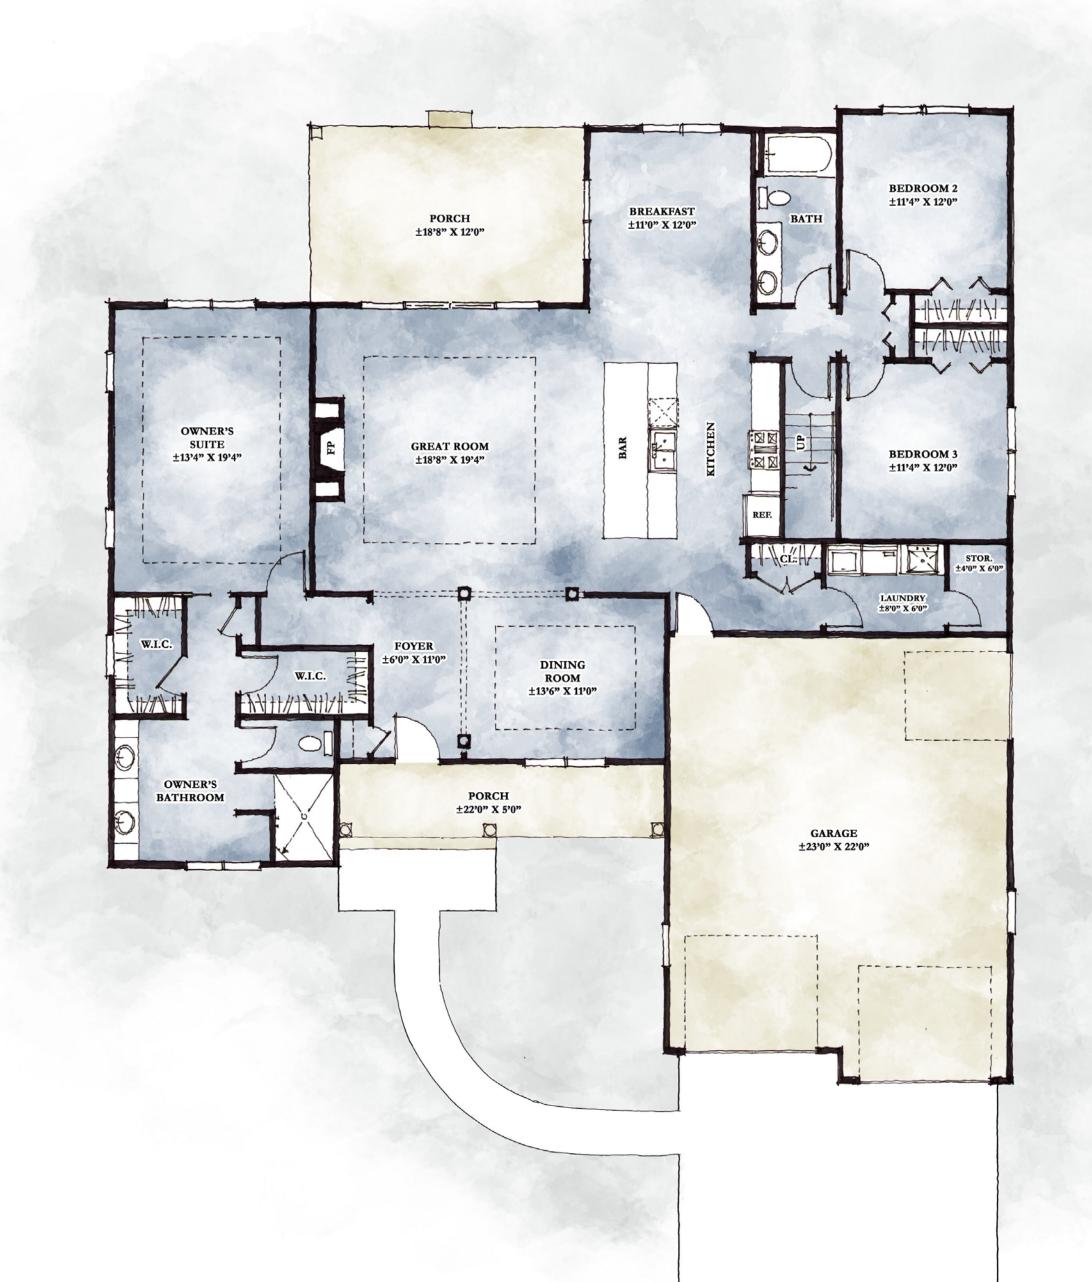

## BRAND NEW HOMES AVAILABLE FOR PURCHASE

410 SOUTH LINKS CROSSING
3 BR | 2 BA | 2,577 SQ FT
\$549,000

- Beautiful Views of the 16th Fairway of the Patriot Course
- 3 Bedrooms on the Main Level
- Spacious Open Floorplan with 18' x 19' Great Room
- Kitchen with Large Center Island
- Owner's Suite with Two Walk-In Closets
- Granite Countertops Throughout
- Tankless Water Heater
- Large Finished Bonus Room Over the Garage
- \$25,000 Membership Initiation
   Fee Included
- Purchase Now and Customize Your Finishes