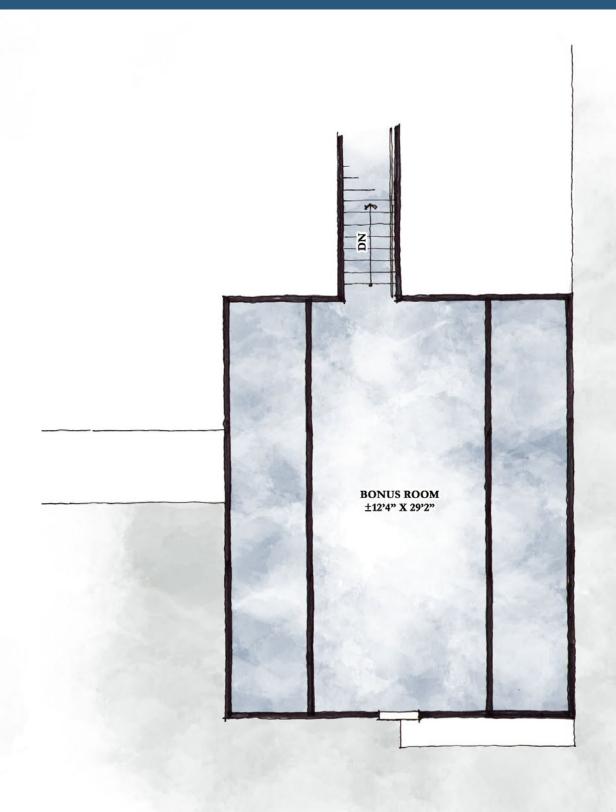

## BRAND NEW HOMES AVAILABLE FOR PURCHASE

410 SOUTH LINKS CROSSING
3 BR | 2 BA | 2,577 SQ FT
\$549,000

- Beautiful Views of the 16th Fairway of the Patriot Course
- 3 Bedrooms on the Main Level
- Spacious Open Floorplan with 18' x 19' Great Room
- Kitchen with Large Center Island
- Owner's Suite with Two Walk-In Closets
- Granite Countertops Throughout
- Tankless Water Heater
- Large Finished Bonus Room Over the Garage
- \$25,000 Membership Initiation
   Fee Included
- Purchase Now and Customize Your Finishes