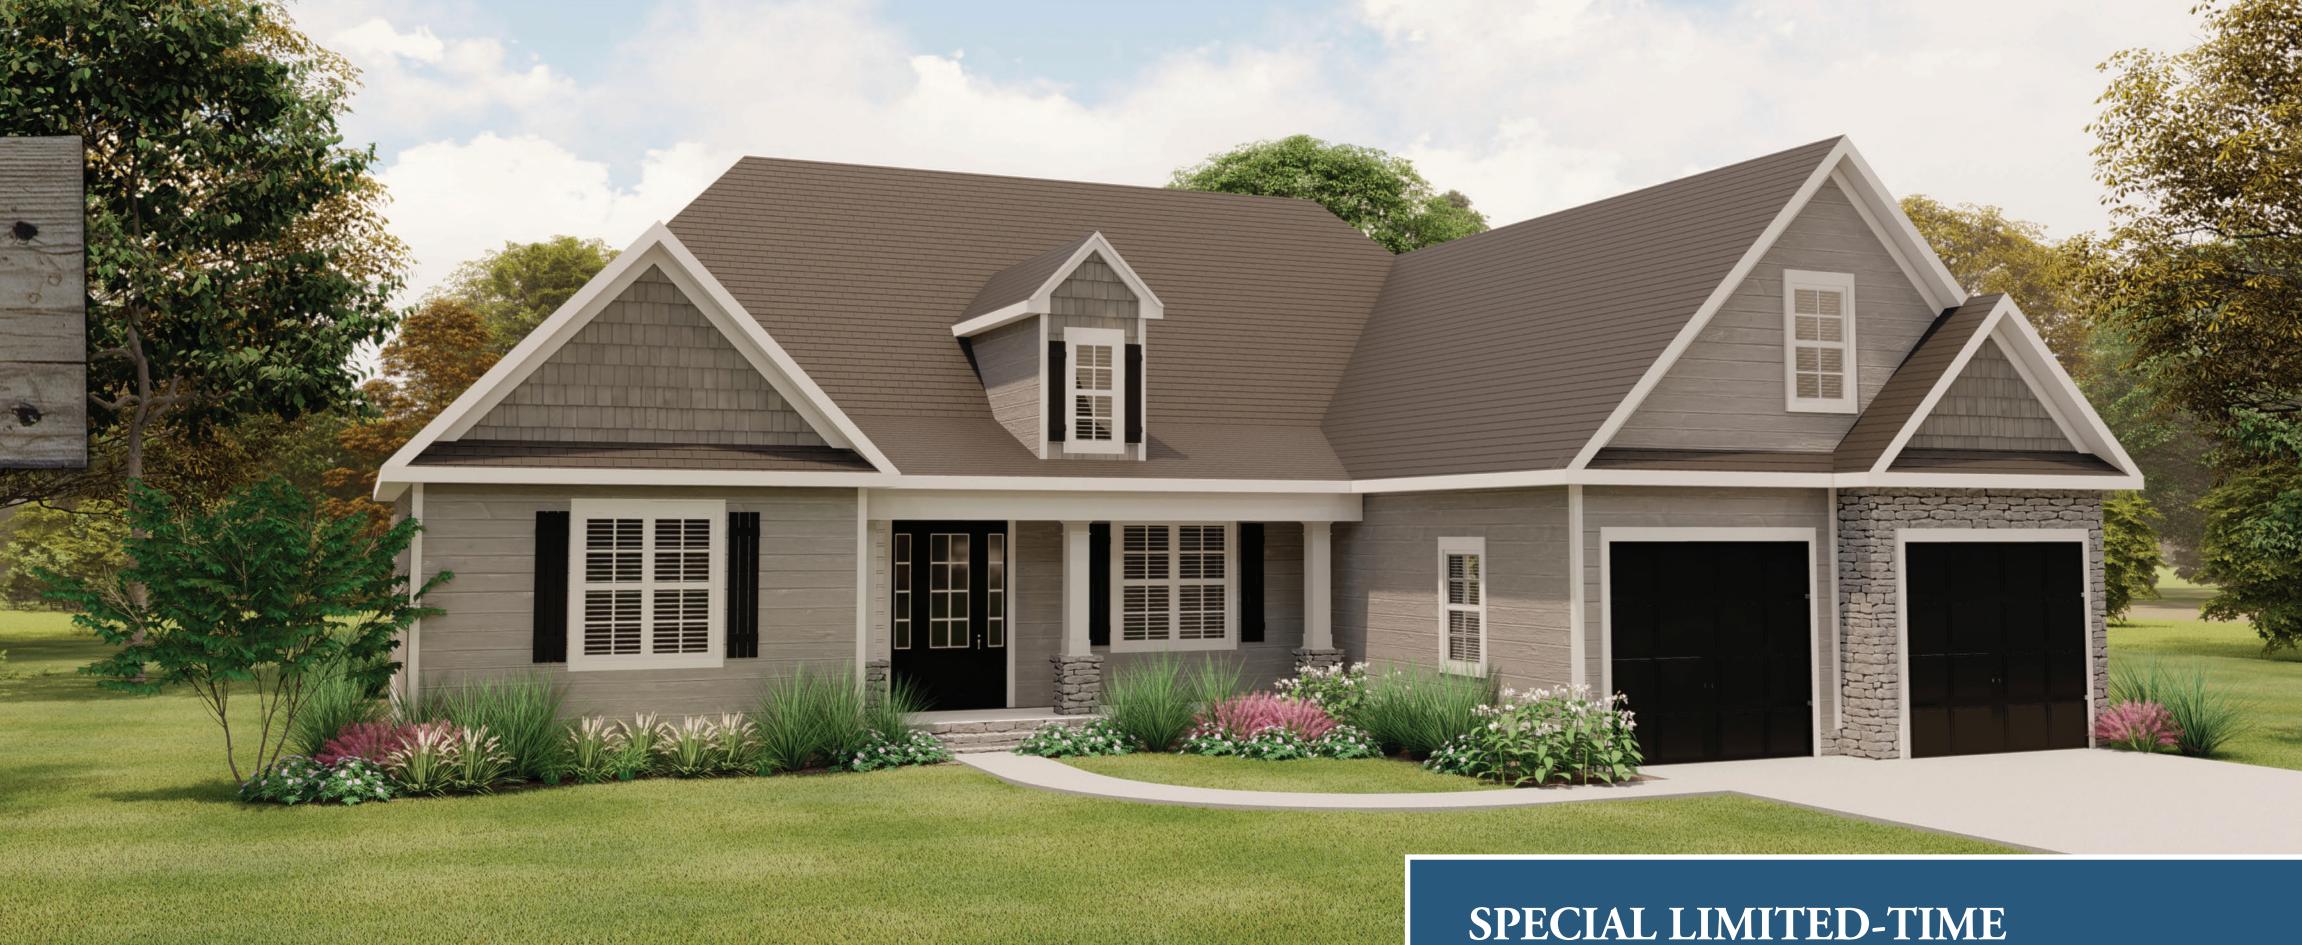

## BRAND NEW HOMES AVAILABLE FOR PURCHASE

410 SOUTH LINKS CROSSING
3 BR | 2 BA | 2,577 SQ FT
\$549,000

- Beautiful Views of the 16th Fairway of the Patriot Course
- 3 Bedrooms on the Main Level
- Spacious Open Floorplan with 18' x 19' Great Room
- Kitchen with Large Center Island
- Owner's Suite with Two Walk-In Closets
- Granite Countertops Throughout
- Tankless Water Heater
- Large Finished Bonus Room Over the Garage
- \$25,000 Membership Initiation
   Fee Included
- Purchase Now and Customize Your Finishes