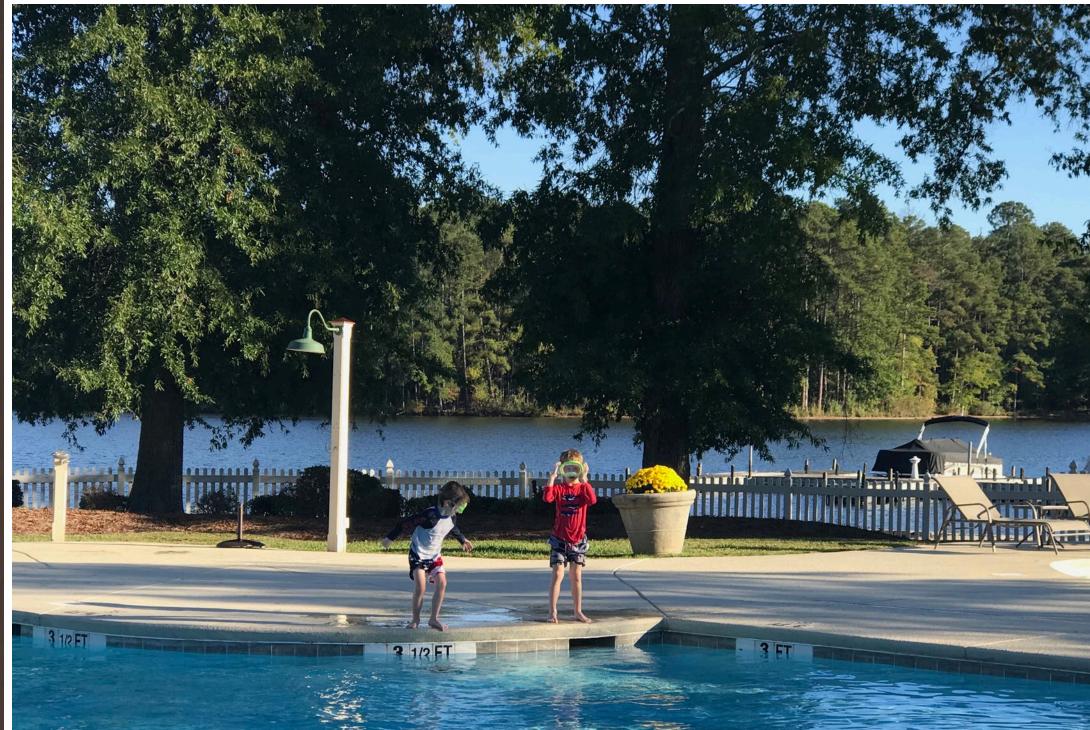

### COMPLETED AMENITIES ARE READY WHEN YOU ARE.

It's all here. It's all complete. It's ready to enjoy at Grand Harbor.

The jewel in the Grand Harbor crown is Lake Greenwood, a year-round boating, fishing, and water lover's paradise, with 11,400 acres of uncrowded surface area and 212 miles of forested shoreline. That means there's plenty of room for everything you love to do on the water, from fishing to sailing, jet skiing to water skiing, and canoeing to kayaking.

Additional amenities include three clubhouses, three pools, a private marina with lakeside dining, an Equestrian facility, Racquet Sports & Fitness Complex, Hiking Trails, a vibrant year-round social calendar and so much more.