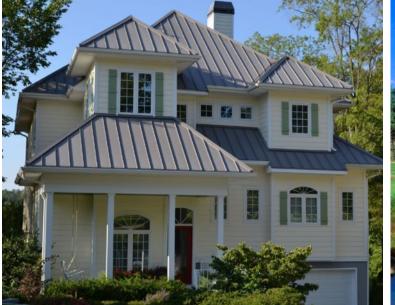

103 PATRIOT POINTE COURT HOMESITE 133 3 BD | 2 BA | 2,277+/- INT SF PRICED AT \$544,900

Ideally located next to the Tennis and Fitness Center and within a few minutes' walk of both the Lakeside Cabana and the Clubhouse, this beautiful home presents highly desirable main-level living with 3 bedrooms and a spacious open floor plan.

#### This home features:

- Highly desirable main level living
- 2-car garage with additional space for your golf cart
- Spacious open floor plan with fireplace in Great Room
- · Kitchen with large center island
- Screened rear porch
- Fantastic Owner's Suite with large walk-in closet
- Large upper-level bonus room
- \$25,000 Club Membership Initiation
   Fee included
- One Year Pre-Paid Club Dues at Move-In included
- Purchase now and customize your finishes

Ideally located next to the Tennis and Fitness Center and within a few minutes' walk of both the Lakeside Cabana and the Clubhouse, this beautiful home offers a floorplan that has nearly everything you could desire.

#### This home features:

- Highly desirable main level living
- Large upper-level bonus room with full bathroom
- 2-car garage with additional space for your golf cart
- Spacious open floor plan with fireplace in Great Room
- Kitchen with large center island
- Both a screened porch and covered rear porch
- Fantastic Owner's Suite with large walk-in closet
- \$25,000 Club Membership Initiation
   Fee included
- One Year Pre-Paid Club Dues at Move-In included
- Purchase now and customize your finishes