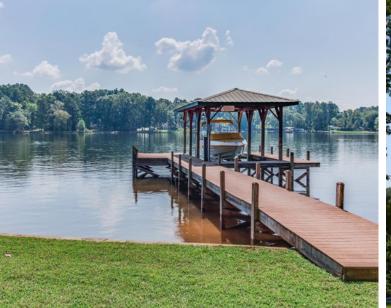

### COMPLETED AMENITIES ARE READY WHEN YOU ARE.

It's all here. It's all complete. It's ready to enjoy at Grand Harbor.

The jewel in the Grand Harbor crown is Lake Greenwood, a year-round boating, fishing, and water lover's paradise, with 11,400 acres of uncrowded surface area and 212 miles of forested shoreline. That means there's plenty of room for everything you love to do on the water, from fishing to sailing, jet skiing to water skiing, and canoeing to kayaking.