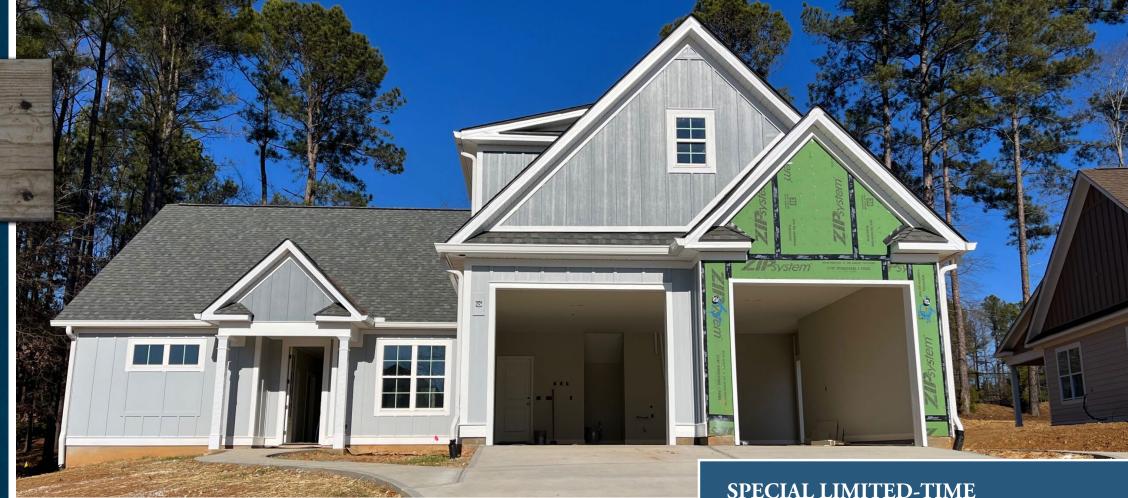

103 PATRIOT POINTE COURT HOMESITE 133 3 BD | 2 BA | 2,277+/- INT SF PRICED AT \$544,900

Ideally located next to the Tennis and Fitness Center and within a few minutes' walk of both the Lakeside Cabana and the Clubhouse, this beautiful home presents highly desirable main-level living with 3 bedrooms and a spacious open floor plan.

#### This home features:

- Highly desirable main level living
- 2-car garage with additional space for your golf cart
- Spacious open floor plan with fireplace in Great Room
- · Kitchen with large center island
- Screened rear porch
- Fantastic Owner's Suite with large walk-in closet
- Large upper-level bonus room
- \$25,000 Club Membership Initiation
   Fee included
- One Year Pre-Paid Club Dues at Move-In included
- Purchase now and customize your finishes

Purchase this home before April 30 and receive:

- A full \$25,000 club initiation fee
- One year of pre-paid club membership dues upon move-in
- Club Car Tempo 4-seat golf cart with premium package

105 PATRIOT POINTE COURT HOMESITE 134 2 BD | 2.5 BA | 2,543+/- INT SF PRICED AT \$534,900