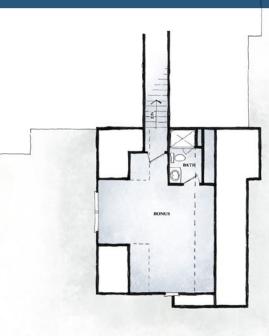

#### This home features:

- Highly desirable main level living
- Large upper-level bonus room with full bathroom
- 2-car garage with additional space for your golf cart
- Spacious open floor plan with fireplace in Great Room
- Kitchen with large center island
- Both a screened porch and covered rear porch
- Fantastic Owner's Suite with large walk-in closet
- \$25,000 Club Membership Initiation
   Fee included
- One Year Pre-Paid Club Dues at Move-In included
- Purchase now and customize your finishes