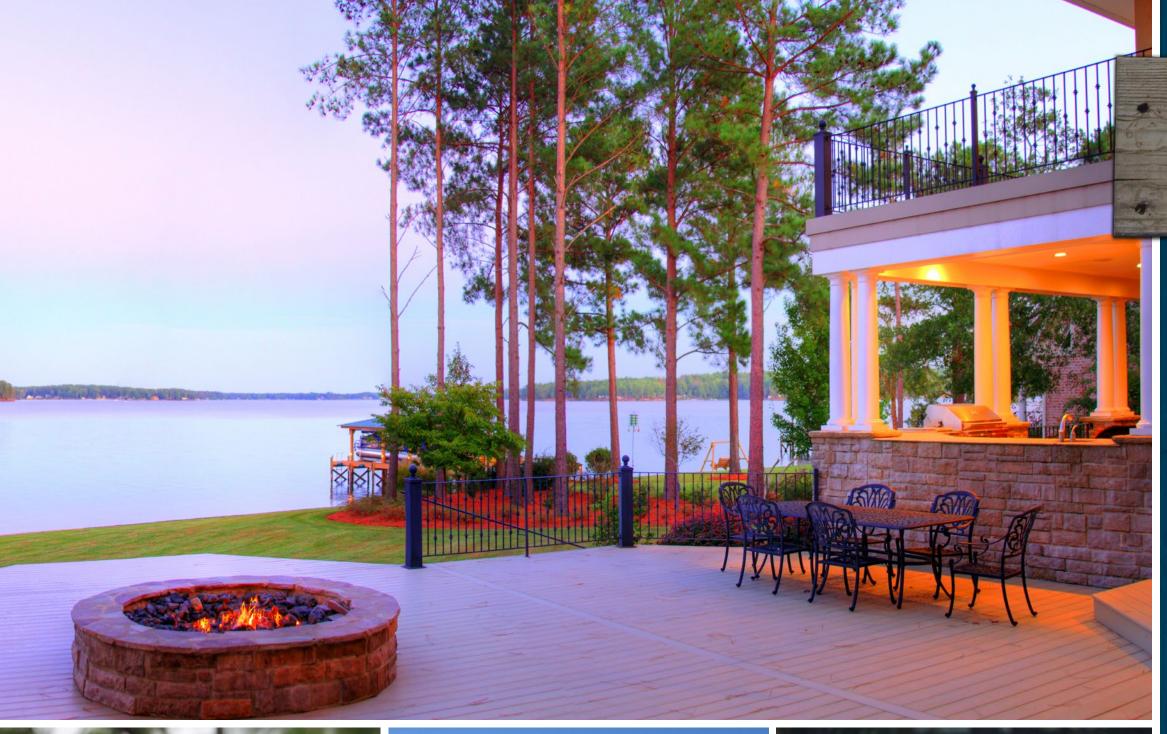

### COMPLETED AMENITIES ARE READY WHEN YOU ARE.

It's all here. It's all complete. It's ready to enjoy at Grand Harbor.

The jewel in the Grand Harbor crown is Lake Greenwood, a year-round boating, fishing, and water lover's paradise, with 11,400 acres of uncrowded surface area and 212 miles of forested shoreline. That means there's plenty of room for everything you love to do on the water, from fishing to sailing, jet skiing to water skiing, and canoeing to kayaking.

Additional amenities include three clubhouses, three pools, a private marina with lakeside dining, an Equestrian facility, Racquet Sports & Fitness Complex, Hiking Trails, a vibrant year-round social calendar and so much more.