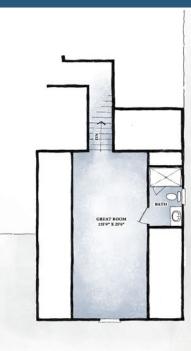

#### This home features:

- Highly desirable main level living
- 2-car garage with additional space for your golf cart
- Spacious open floor plan with fireplace in Great Room
- · Kitchen with large center island
- Screened rear porch
- Fantastic Owner's Suite with large walk-in closet
- Large upper-level bonus room
- \$25,000 Club Membership Initiation
   Fee included
- One Year Pre-Paid Club Dues at Move-In included
- Purchase now and customize your finishes