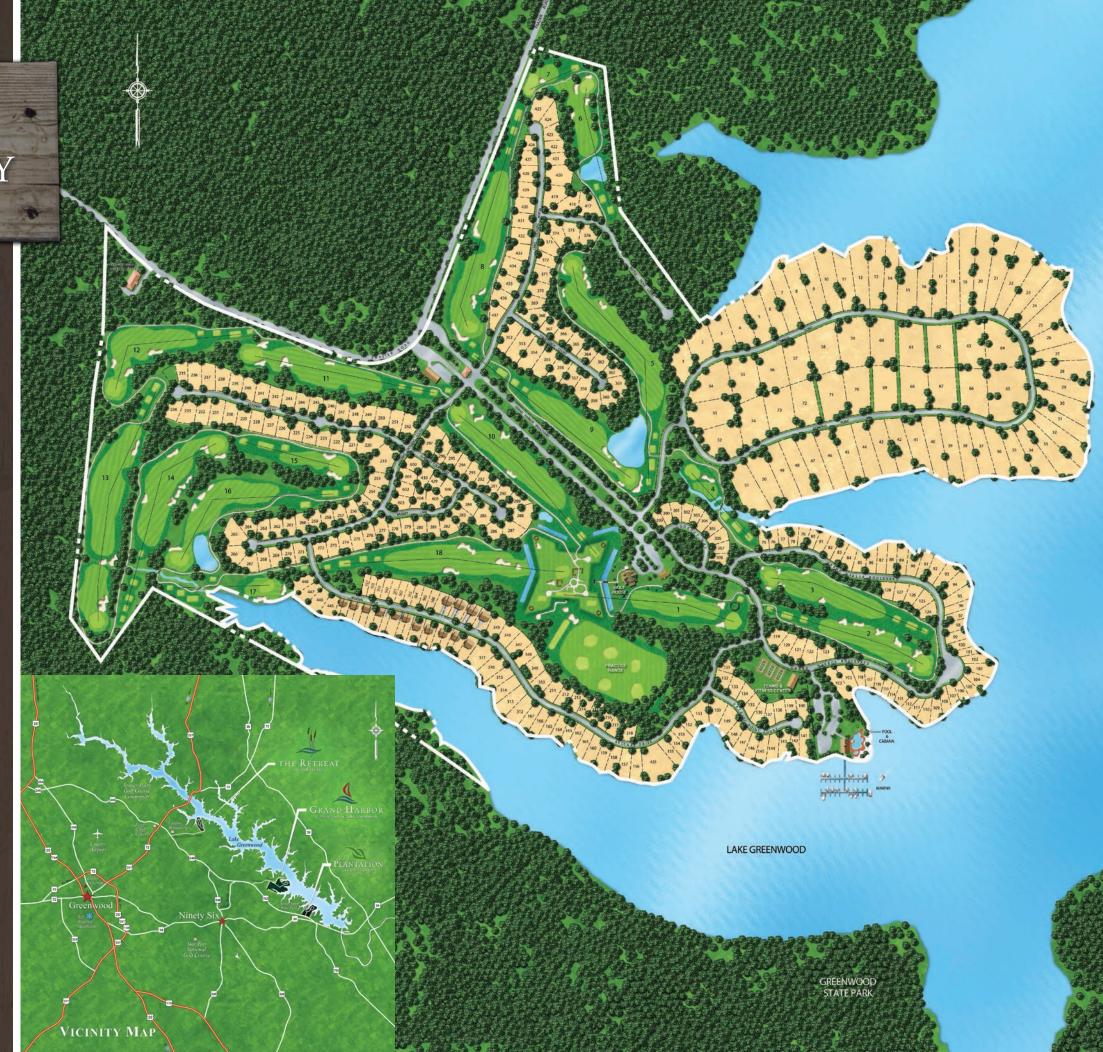

# LINKSIDE, LAKEFRONT, OR WOODED? WHAT'S YOUR PLEASURE?

If your dream is to acquire a homesite and build your home on your terms, on your timetable, Grand Harbor is the place for you. Choose from golf course, lakefront or wooded views. Over 500 properties have been purchased here so our real estate team has the knowledge and expertise to make certain you find the perfect setting for your family.

With premier golf homesites starting at just \$75,000, this is a club lifestyle within reach for any successful family to enjoy. To make it even more attractive, all developer homesites include the joining fee to the Grand Harbor Club — valued at \$25,000!

### COMPLETED AMENITIES ARE READY WHEN YOU ARE.

It's all here. It's all complete. It's ready to enjoy at Grand Harbor.

The jewel in the Grand Harbor crown is Lake Greenwood, a year-round boating, fishing, and water lover's paradise, with 11,400 acres of uncrowded surface area and 212 miles of forested shoreline. That means there's plenty of room for everything you love to do on the water, from fishing to sailing, jet skiing to water skiing, and canoeing to kayaking.

Davis Love III took full advantage of the beauty of the lake and countryside in designing 'The Patriot,' an eminently playable course characterized by intricately designed greens, strategic rough-edged bunkers and a memorable earthern star fort.

Additional amenities include three clubhouses, three pools, a private marina with lakeside dining, an Equestrian facility, Racquet Sports & Fitness Complex, Hiking Trails, a vibrant year-round social calendar and so much more.