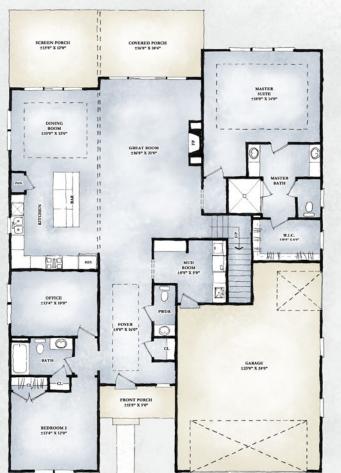

#### This home features:

- Highly desirable main level living
- 2-car garage with additional space for your golf cart
- Spacious open floor plan with fireplace in Great Room
- · Kitchen with large center island
- Screened rear porch
- Fantastic Owner's Suite with large walk-in closet
- Large upper-level bonus room
- \$25,000 Club Membership Initiation
   Fee included
- One Year Pre-Paid Club Dues at Move-In included
- Purchase now and customize your finishes