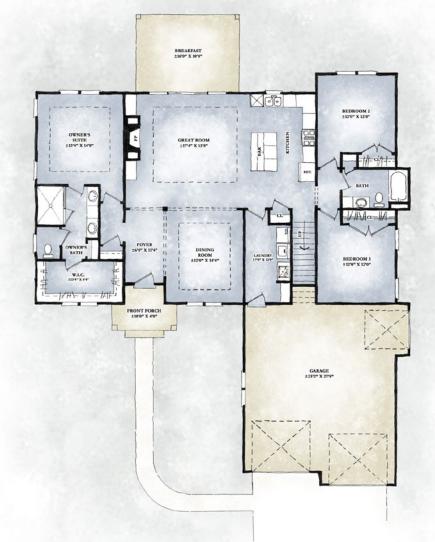

103 PATRIOT POINTE COURT HOMESITE 133 3 BD | 2 BA | 2,277+/- INT SF PRICED AT \$544,900

Ideally located next to the Tennis and Fitness Center and within a few minutes' walk of both the Lakeside Cabana and the Clubhouse, this beautiful home presents highly desirable main-level living with 3 bedrooms and a spacious open floor plan.

#### This home features:

- Highly desirable main level living
- 2-car garage with additional space for your golf cart
- Spacious open floor plan with fireplace in Great Room
- · Kitchen with large center island
- Screened rear porch
- Fantastic Owner's Suite with large walk-in closet
- Large upper-level bonus room
- \$25,000 Club Membership Initiation
   Fee included
- One Year Pre-Paid Club Dues at Move-In included
- Purchase now and customize your finishes